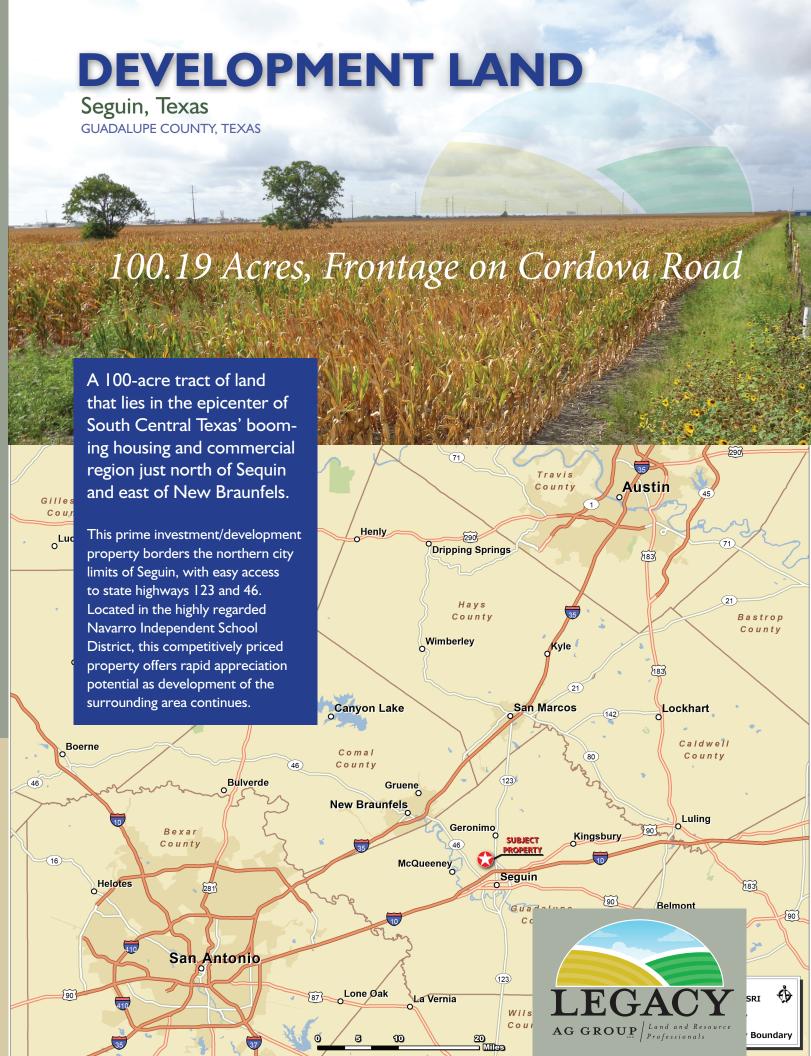

## LOCATION:

1215 Cordova Road, Sequin, TX

ACCESS: From IH 10 @ North Hwy 123 Bypass, in Seguin – Travel 2.3 miles north on North Hwy 123 Bypass, then west on Cordova Road for 1.0 miles - to north boundary of property.