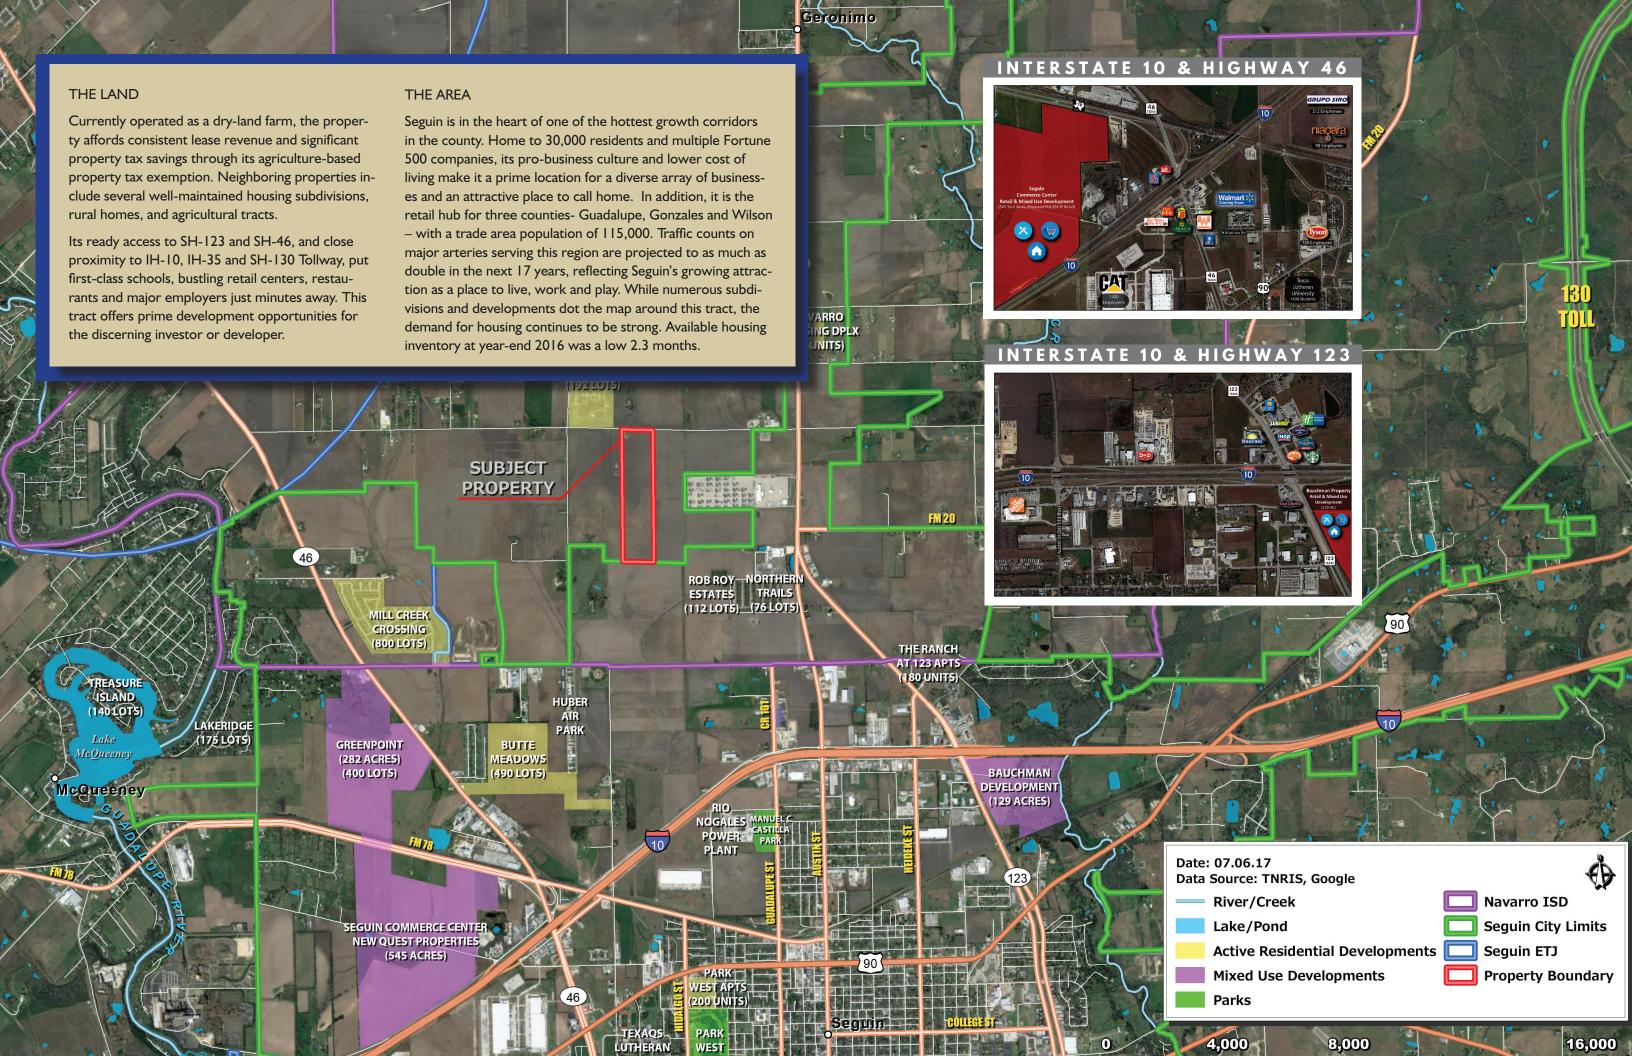

#### **ZONING / EASEMENTS:**

Zoning: Seguin ETJ; Guadalupe County Easements: GVEC, Powerline across property on south side (see survey).

#### COMMENTS

Expansion of city sewer service to the property is currently under discussion with representatives of the City of Seguin and a number of other parties interested in the area. Contact a representative at Legacy Ag Group or the City of Seguin for additional information.